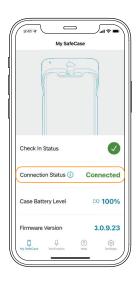

## SafeCase™ iPhone 12 Daily System Check

To perform a system check, open the Privoro app and check the following two statuses on the My SafeCase screen:

## **CONNECTION STATUS**

**Connection Status** should display **Connected**, indicating an active cloud connection.

If **Connection Status** instead displays a red **Please Connect** button, tap the button to reestablish the cloud connection.

## **CASE BATTERY LEVEL**

Case Battery Level should indicate a sufficient percentage to ensure that your SafeCase will remain powered on for the rest of your day.

If the battery level is too low, charge your SafeCase using the included twoheaded charging cable and a USB power source (computer or power adapter).