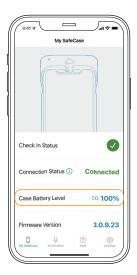

## SafeCase™ iPhone 12 Daily System Check

To perform a system check, open the Privoro app and check the following two statuses on the My SafeCase screen:

## **CONNECTION STATUS**

**Connection Status** should display **Connected**, indicating an active cloud connection.

If **Connection Status** instead displays a red **Please Connect** button, tap the button to reestablish the cloud connection.

## **CASE BATTERY LEVEL**

Case Battery Level should indicate a sufficient percentage to ensure that your SafeCase will remain powered on for the rest of your day.

If the battery level is too low, charge your SafeCase using the included twoheaded charging cable and a USB power source (computer or power adapter).