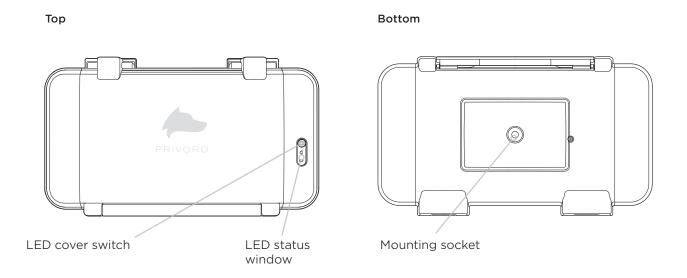

Quick Start Guide

Connect the Vault to a power source using the charging cable provided. Fully charge before using.



Remove all protective cases from smartphone (e.g., Otterbox, Mophie).



Place smartphone in center of Vault interior.





Lift from bottom of latch and place the top part of the latch on the latch rail.



While squeezing the lid and base together, use the heel of your hand to push firmly on the bottom of the latch until the case snaps closed.



## Vault Care, Maintenance and Storage

To maintain Vault's RF protection levels, keep the gasket clean and free of debris. For additional information see the Care, Maintenance and Storage recommendations in the Vault User Manual at Privoro.com/support.





## **Vault**<sup>™</sup>**Quick Start Guide**

## Vault components