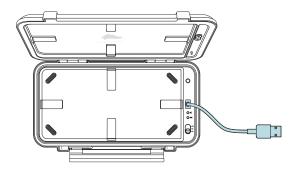

## Vault™ Quick Start Guide

Connect the Vault to a power source using the charging cable provided. Fully charge before using.

Remove all protective cases from smartphone (e.g., Otterbox, Mophie).

Place smartphone in center of Vault interior.