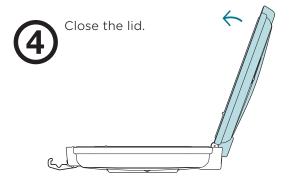

Lift from bottom of latch and place the top part of the latch on the latch rail.

While squeezing the lid and base together, use the heel of your hand to push firmly on the bottom of the latch until the case snaps closed.