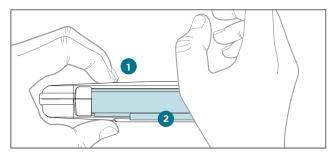

Lift from bottom of latch and place the top part of the latch on the latch rail.

While squeezing the lid and base together, use the heel of your hand to push firmly on the bottom of the latch until the case snaps closed.