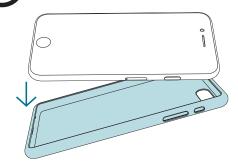

## Vault™ Quick Start Guide

Connect the Vault to a power source using the charging cable provided. Fully charge before using.

Remove all protective cases from smartphone (e.g., Otterbox, Mophie).

Place smartphone in center of Vault interior.