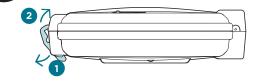

## Vault™ Quick Start Guide

Connect the Vault to a power source using the charging cable provided. Fully charge before using.

Remove all protective cases from smartphone (e.g., Otterbox, Mophie).

Place smartphone in center of Vault interior.