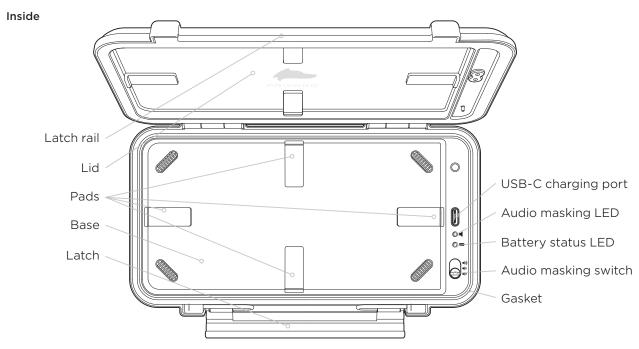

™ Quick Start Guide

Connect the Vault to a power source using the charging cable provided. Fully charge before using.



Remove all protective cases from smartphone (e.g., Otterbox, Mophie).



Place smartphone in center of Vault interior.





Lift from bottom of latch and place the top part of the latch on the latch rail.



While squeezing the lid and base together, use the heel of your hand to push firmly on the bottom of the latch until the case snaps closed.



## Vault Care, Maintenance and Storage

To maintain Vault's RF protection levels, keep the gasket clean and free of debris. For additional information see the Care, Maintenance and Storage recommendations in the Vault User Manual at Privoro.com/support.





## **Vault**<sup>™</sup>**Quick Start Guide**

## Vault components